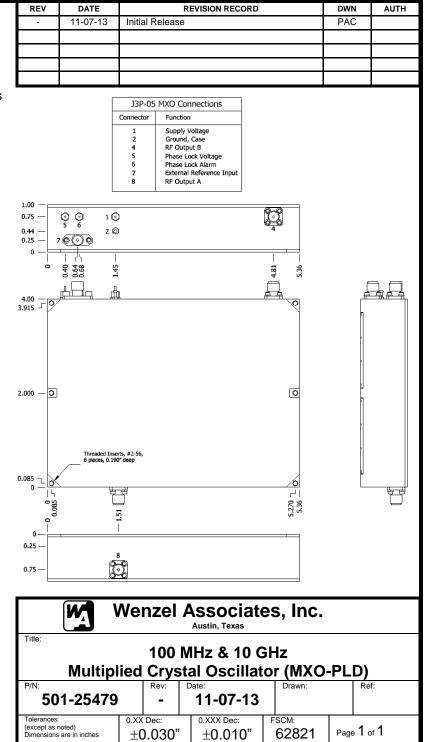

| INPUT                                                               |                 |                                | MECHANICAL                                                                                   | REV                                                                                                                                                                                                                                                                                                                                                                                                                                                                                                                                                                                                                                                                                                                                                                                                                                                                                                                                                                                                                                                                                                                                                                                                                                                                                                                                                                                                                                                                                                                                                                                                                                                                                                                                                                                                                                                                                                                                                                                                                                                                                                                             |
|---------------------------------------------------------------------|-----------------|--------------------------------|----------------------------------------------------------------------------------------------|---------------------------------------------------------------------------------------------------------------------------------------------------------------------------------------------------------------------------------------------------------------------------------------------------------------------------------------------------------------------------------------------------------------------------------------------------------------------------------------------------------------------------------------------------------------------------------------------------------------------------------------------------------------------------------------------------------------------------------------------------------------------------------------------------------------------------------------------------------------------------------------------------------------------------------------------------------------------------------------------------------------------------------------------------------------------------------------------------------------------------------------------------------------------------------------------------------------------------------------------------------------------------------------------------------------------------------------------------------------------------------------------------------------------------------------------------------------------------------------------------------------------------------------------------------------------------------------------------------------------------------------------------------------------------------------------------------------------------------------------------------------------------------------------------------------------------------------------------------------------------------------------------------------------------------------------------------------------------------------------------------------------------------------------------------------------------------------------------------------------------------|
| Frequency                                                           |                 |                                | Dimensions                                                                                   | - 11                                                                                                                                                                                                                                                                                                                                                                                                                                                                                                                                                                                                                                                                                                                                                                                                                                                                                                                                                                                                                                                                                                                                                                                                                                                                                                                                                                                                                                                                                                                                                                                                                                                                                                                                                                                                                                                                                                                                                                                                                                                                                                                            |
| 10 MHz                                                              |                 |                                | 5.36 x 4 x 1"                                                                                |                                                                                                                                                                                                                                                                                                                                                                                                                                                                                                                                                                                                                                                                                                                                                                                                                                                                                                                                                                                                                                                                                                                                                                                                                                                                                                                                                                                                                                                                                                                                                                                                                                                                                                                                                                                                                                                                                                                                                                                                                                                                                                                                 |
| Level                                                               |                 |                                | Connectors                                                                                   |                                                                                                                                                                                                                                                                                                                                                                                                                                                                                                                                                                                                                                                                                                                                                                                                                                                                                                                                                                                                                                                                                                                                                                                                                                                                                                                                                                                                                                                                                                                                                                                                                                                                                                                                                                                                                                                                                                                                                                                                                                                                                                                                 |
| +7 dBm ±6 dB into 50 ohms                                           |                 |                                | RF Input/Outputs: SMA(f)                                                                     |                                                                                                                                                                                                                                                                                                                                                                                                                                                                                                                                                                                                                                                                                                                                                                                                                                                                                                                                                                                                                                                                                                                                                                                                                                                                                                                                                                                                                                                                                                                                                                                                                                                                                                                                                                                                                                                                                                                                                                                                                                                                                                                                 |
| OUTPUTS                                                             |                 |                                | Power, Monitoring: Feed Thru Terminals                                                       |                                                                                                                                                                                                                                                                                                                                                                                                                                                                                                                                                                                                                                                                                                                                                                                                                                                                                                                                                                                                                                                                                                                                                                                                                                                                                                                                                                                                                                                                                                                                                                                                                                                                                                                                                                                                                                                                                                                                                                                                                                                                                                                                 |
| RF Output                                                           | Frequency       | Output Level<br>(into 50 ohms) | GND: Ground Turret<br>Packaging                                                              |                                                                                                                                                                                                                                                                                                                                                                                                                                                                                                                                                                                                                                                                                                                                                                                                                                                                                                                                                                                                                                                                                                                                                                                                                                                                                                                                                                                                                                                                                                                                                                                                                                                                                                                                                                                                                                                                                                                                                                                                                                                                                                                                 |
| А                                                                   | 100 MHz         | +13 dBm ±2 dB                  | Nickel-plated machined aluminum housing – J3P-05                                             |                                                                                                                                                                                                                                                                                                                                                                                                                                                                                                                                                                                                                                                                                                                                                                                                                                                                                                                                                                                                                                                                                                                                                                                                                                                                                                                                                                                                                                                                                                                                                                                                                                                                                                                                                                                                                                                                                                                                                                                                                                                                                                                                 |
| В                                                                   | 10 GHz          | +13 dBm ±2 dB                  | Mounting                                                                                     |                                                                                                                                                                                                                                                                                                                                                                                                                                                                                                                                                                                                                                                                                                                                                                                                                                                                                                                                                                                                                                                                                                                                                                                                                                                                                                                                                                                                                                                                                                                                                                                                                                                                                                                                                                                                                                                                                                                                                                                                                                                                                                                                 |
| STABILITY                                                           |                 |                                | Threaded inserts on base,                                                                    |                                                                                                                                                                                                                                                                                                                                                                                                                                                                                                                                                                                                                                                                                                                                                                                                                                                                                                                                                                                                                                                                                                                                                                                                                                                                                                                                                                                                                                                                                                                                                                                                                                                                                                                                                                                                                                                                                                                                                                                                                                                                                                                                 |
| Aging (free-running)                                                |                 |                                | #2-56, 6 places                                                                              | 1.00 -                                                                                                                                                                                                                                                                                                                                                                                                                                                                                                                                                                                                                                                                                                                                                                                                                                                                                                                                                                                                                                                                                                                                                                                                                                                                                                                                                                                                                                                                                                                                                                                                                                                                                                                                                                                                                                                                                                                                                                                                                                                                                                                          |
| 1 x 10 <sup>-6</sup> first year                                     |                 |                                | POWER REQUIREMENTS                                                                           | 0.75 - 0 (                                                                                                                                                                                                                                                                                                                                                                                                                                                                                                                                                                                                                                                                                                                                                                                                                                                                                                                                                                                                                                                                                                                                                                                                                                                                                                                                                                                                                                                                                                                                                                                                                                                                                                                                                                                                                                                                                                                                                                                                                                                                                                                      |
| after 30 days operating, typical                                    |                 |                                | Warm-Up Power                                                                                | 0.44 —<br>0.25 — 7 🛇 🎑                                                                                                                                                                                                                                                                                                                                                                                                                                                                                                                                                                                                                                                                                                                                                                                                                                                                                                                                                                                                                                                                                                                                                                                                                                                                                                                                                                                                                                                                                                                                                                                                                                                                                                                                                                                                                                                                                                                                                                                                                                                                                                          |
| $5 \times 10^{-7}$ second year, typical                             |                 |                                | ≤ 18 Watts for 5 minutes                                                                     | 0 -                                                                                                                                                                                                                                                                                                                                                                                                                                                                                                                                                                                                                                                                                                                                                                                                                                                                                                                                                                                                                                                                                                                                                                                                                                                                                                                                                                                                                                                                                                                                                                                                                                                                                                                                                                                                                                                                                                                                                                                                                                                                                                                             |
| $3 \times 10^{-7}$ per year thereafter, typical                     |                 |                                | Total Power                                                                                  | - 0 - 140 - 140 - 140 - 140 - 140 - 140 - 140 - 140 - 140 - 140 - 140 - 140 - 140 - 140 - 140 - 140 - 140 - 140 - 140 - 140 - 140 - 140 - 140 - 140 - 140 - 140 - 140 - 140 - 140 - 140 - 140 - 140 - 140 - 140 - 140 - 140 - 140 - 140 - 140 - 140 - 140 - 140 - 140 - 140 - 140 - 140 - 140 - 140 - 140 - 140 - 140 - 140 - 140 - 140 - 140 - 140 - 140 - 140 - 140 - 140 - 140 - 140 - 140 - 140 - 140 - 140 - 140 - 140 - 140 - 140 - 140 - 140 - 140 - 140 - 140 - 140 - 140 - 140 - 140 - 140 - 140 - 140 - 140 - 140 - 140 - 140 - 140 - 140 - 140 - 140 - 140 - 140 - 140 - 140 - 140 - 140 - 140 - 140 - 140 - 140 - 140 - 140 - 140 - 140 - 140 - 140 - 140 - 140 - 140 - 140 - 140 - 140 - 140 - 140 - 140 - 140 - 140 - 140 - 140 - 140 - 140 - 140 - 140 - 140 - 140 - 140 - 140 - 140 - 140 - 140 - 140 - 140 - 140 - 140 - 140 - 140 - 140 - 140 - 140 - 140 - 140 - 140 - 140 - 140 - 140 - 140 - 140 - 140 - 140 - 140 - 140 - 140 - 140 - 140 - 140 - 140 - 140 - 140 - 140 - 140 - 140 - 140 - 140 - 140 - 140 - 140 - 140 - 140 - 140 - 140 - 140 - 140 - 140 - 140 - 140 - 140 - 140 - 140 - 140 - 140 - 140 - 140 - 140 - 140 - 140 - 140 - 140 - 140 - 140 - 140 - 140 - 140 - 140 - 140 - 140 - 140 - 140 - 140 - 140 - 140 - 140 - 140 - 140 - 140 - 140 - 140 - 140 - 140 - 140 - 140 - 140 - 140 - 140 - 140 - 140 - 140 - 140 - 140 - 140 - 140 - 140 - 140 - 140 - 140 - 140 - 140 - 140 - 140 - 140 - 140 - 140 - 140 - 140 - 140 - 140 - 140 - 140 - 140 - 140 - 140 - 140 - 140 - 140 - 140 - 140 - 140 - 140 - 140 - 140 - 140 - 140 - 140 - 140 - 140 - 140 - 140 - 140 - 140 - 140 - 140 - 140 - 140 - 140 - 140 - 140 - 140 - 140 - 140 - 140 - 140 - 140 - 140 - 140 - 140 - 140 - 140 - 140 - 140 - 140 - 140 - 140 - 140 - 140 - 140 - 140 - 140 - 140 - 140 - 140 - 140 - 140 - 140 - 140 - 140 - 140 - 140 - 140 - 140 - 140 - 140 - 140 - 140 - 140 - 140 - 140 - 140 - 140 - 140 - 140 - 140 - 140 - 140 - 140 - 140 - 140 - 140 - 140 - 140 - 140 - 140 - 140 - 140 - 140 - 140 - 140 - 140 - 140 - 140 - 140 - 140 - 140 - 140 - 140 - 140 - 140 - 140 - 140 - 140 - 140 - 140 - 1 |
| Phase Noise L(f), dBc/Hz, typical                                   |                 |                                | ≤ 14.5 Watts at +25°C                                                                        |                                                                                                                                                                                                                                                                                                                                                                                                                                                                                                                                                                                                                                                                                                                                                                                                                                                                                                                                                                                                                                                                                                                                                                                                                                                                                                                                                                                                                                                                                                                                                                                                                                                                                                                                                                                                                                                                                                                                                                                                                                                                                                                                 |
| (free-running)                                                      |                 |                                |                                                                                              | 4.00                                                                                                                                                                                                                                                                                                                                                                                                                                                                                                                                                                                                                                                                                                                                                                                                                                                                                                                                                                                                                                                                                                                                                                                                                                                                                                                                                                                                                                                                                                                                                                                                                                                                                                                                                                                                                                                                                                                                                                                                                                                                                                                            |
|                                                                     | -               | <u> </u>                       | +15 VDC ±5%<br>ADJUSTMENT                                                                    | 5.515 -                                                                                                                                                                                                                                                                                                                                                                                                                                                                                                                                                                                                                                                                                                                                                                                                                                                                                                                                                                                                                                                                                                                                                                                                                                                                                                                                                                                                                                                                                                                                                                                                                                                                                                                                                                                                                                                                                                                                                                                                                                                                                                                         |
|                                                                     |                 | GHz                            | Loop BW                                                                                      |                                                                                                                                                                                                                                                                                                                                                                                                                                                                                                                                                                                                                                                                                                                                                                                                                                                                                                                                                                                                                                                                                                                                                                                                                                                                                                                                                                                                                                                                                                                                                                                                                                                                                                                                                                                                                                                                                                                                                                                                                                                                                                                                 |
|                                                                     |                 | 57                             | Target Bandwidth: ≤ 10 Hz                                                                    |                                                                                                                                                                                                                                                                                                                                                                                                                                                                                                                                                                                                                                                                                                                                                                                                                                                                                                                                                                                                                                                                                                                                                                                                                                                                                                                                                                                                                                                                                                                                                                                                                                                                                                                                                                                                                                                                                                                                                                                                                                                                                                                                 |
|                                                                     |                 | 87                             | Type 2 Loop                                                                                  |                                                                                                                                                                                                                                                                                                                                                                                                                                                                                                                                                                                                                                                                                                                                                                                                                                                                                                                                                                                                                                                                                                                                                                                                                                                                                                                                                                                                                                                                                                                                                                                                                                                                                                                                                                                                                                                                                                                                                                                                                                                                                                                                 |
|                                                                     |                 | 13                             | CRYSTAL                                                                                      |                                                                                                                                                                                                                                                                                                                                                                                                                                                                                                                                                                                                                                                                                                                                                                                                                                                                                                                                                                                                                                                                                                                                                                                                                                                                                                                                                                                                                                                                                                                                                                                                                                                                                                                                                                                                                                                                                                                                                                                                                                                                                                                                 |
|                                                                     |                 | 31                             | Туре                                                                                         | 2.000 — 🖸                                                                                                                                                                                                                                                                                                                                                                                                                                                                                                                                                                                                                                                                                                                                                                                                                                                                                                                                                                                                                                                                                                                                                                                                                                                                                                                                                                                                                                                                                                                                                                                                                                                                                                                                                                                                                                                                                                                                                                                                                                                                                                                       |
|                                                                     |                 | 32                             | 100 MHz SC-cut (x100)                                                                        |                                                                                                                                                                                                                                                                                                                                                                                                                                                                                                                                                                                                                                                                                                                                                                                                                                                                                                                                                                                                                                                                                                                                                                                                                                                                                                                                                                                                                                                                                                                                                                                                                                                                                                                                                                                                                                                                                                                                                                                                                                                                                                                                 |
| l MHz                                                               | -176 -1         | 32                             | OTHER                                                                                        |                                                                                                                                                                                                                                                                                                                                                                                                                                                                                                                                                                                                                                                                                                                                                                                                                                                                                                                                                                                                                                                                                                                                                                                                                                                                                                                                                                                                                                                                                                                                                                                                                                                                                                                                                                                                                                                                                                                                                                                                                                                                                                                                 |
| Temperature Stability                                               |                 |                                | Label                                                                                        |                                                                                                                                                                                                                                                                                                                                                                                                                                                                                                                                                                                                                                                                                                                                                                                                                                                                                                                                                                                                                                                                                                                                                                                                                                                                                                                                                                                                                                                                                                                                                                                                                                                                                                                                                                                                                                                                                                                                                                                                                                                                                                                                 |
| $= 5 \times 10^{-7}$ from running from 0 to $\pm 50^{\circ}$ C      |                 |                                | Use conventional label with the                                                              |                                                                                                                                                                                                                                                                                                                                                                                                                                                                                                                                                                                                                                                                                                                                                                                                                                                                                                                                                                                                                                                                                                                                                                                                                                                                                                                                                                                                                                                                                                                                                                                                                                                                                                                                                                                                                                                                                                                                                                                                                                                                                                                                 |
| $\pm 5 \times 10^{-7}$ free-running from 0 to +50°C                 |                 |                                | following information:                                                                       | 0.085                                                                                                                                                                                                                                                                                                                                                                                                                                                                                                                                                                                                                                                                                                                                                                                                                                                                                                                                                                                                                                                                                                                                                                                                                                                                                                                                                                                                                                                                                                                                                                                                                                                                                                                                                                                                                                                                                                                                                                                                                                                                                                                           |
| (Ref. +25°C)<br>Harmonics                                           |                 |                                | 501-25479 (Current Rev.)                                                                     | <u>الم</u>                                                                                                                                                                                                                                                                                                                                                                                                                                                                                                                                                                                                                                                                                                                                                                                                                                                                                                                                                                                                                                                                                                                                                                                                                                                                                                                                                                                                                                                                                                                                                                                                                                                                                                                                                                                                                                                                                                                                                                                                                                                                                                                      |
| -25 dBc                                                             |                 |                                | 100M/10G MXO-PLD                                                                             | 0.08                                                                                                                                                                                                                                                                                                                                                                                                                                                                                                                                                                                                                                                                                                                                                                                                                                                                                                                                                                                                                                                                                                                                                                                                                                                                                                                                                                                                                                                                                                                                                                                                                                                                                                                                                                                                                                                                                                                                                                                                                                                                                                                            |
| Sub-Harmonics                                                       |                 |                                | +15 VDC                                                                                      | 0_ <sup> </sup>                                                                                                                                                                                                                                                                                                                                                                                                                                                                                                                                                                                                                                                                                                                                                                                                                                                                                                                                                                                                                                                                                                                                                                                                                                                                                                                                                                                                                                                                                                                                                                                                                                                                                                                                                                                                                                                                                                                                                                                                                                                                                                                 |
| -60 dBc                                                             |                 |                                | Serial # - Date Code                                                                         | 0.25 —                                                                                                                                                                                                                                                                                                                                                                                                                                                                                                                                                                                                                                                                                                                                                                                                                                                                                                                                                                                                                                                                                                                                                                                                                                                                                                                                                                                                                                                                                                                                                                                                                                                                                                                                                                                                                                                                                                                                                                                                                                                                                                                          |
| PLL Divider Products                                                |                 |                                | (Mark connectors with function)                                                              | 0.75                                                                                                                                                                                                                                                                                                                                                                                                                                                                                                                                                                                                                                                                                                                                                                                                                                                                                                                                                                                                                                                                                                                                                                                                                                                                                                                                                                                                                                                                                                                                                                                                                                                                                                                                                                                                                                                                                                                                                                                                                                                                                                                            |
| -60 dBc                                                             |                 |                                | Test Data                                                                                    | 0.75 —                                                                                                                                                                                                                                                                                                                                                                                                                                                                                                                                                                                                                                                                                                                                                                                                                                                                                                                                                                                                                                                                                                                                                                                                                                                                                                                                                                                                                                                                                                                                                                                                                                                                                                                                                                                                                                                                                                                                                                                                                                                                                                                          |
| Spurious                                                            |                 |                                | - Output Level                                                                               |                                                                                                                                                                                                                                                                                                                                                                                                                                                                                                                                                                                                                                                                                                                                                                                                                                                                                                                                                                                                                                                                                                                                                                                                                                                                                                                                                                                                                                                                                                                                                                                                                                                                                                                                                                                                                                                                                                                                                                                                                                                                                                                                 |
| -80 dBc, excluding power                                            |                 |                                | <ul> <li>Phase Noise – free-running</li> <li>Temperature Stability – free-running</li> </ul> |                                                                                                                                                                                                                                                                                                                                                                                                                                                                                                                                                                                                                                                                                                                                                                                                                                                                                                                                                                                                                                                                                                                                                                                                                                                                                                                                                                                                                                                                                                                                                                                                                                                                                                                                                                                                                                                                                                                                                                                                                                                                                                                                 |
| supply line related spurs                                           |                 |                                | - Harmonics, Subs, Products, Spurious                                                        |                                                                                                                                                                                                                                                                                                                                                                                                                                                                                                                                                                                                                                                                                                                                                                                                                                                                                                                                                                                                                                                                                                                                                                                                                                                                                                                                                                                                                                                                                                                                                                                                                                                                                                                                                                                                                                                                                                                                                                                                                                                                                                                                 |
| Phase Lock Alarm                                                    |                 |                                | - Power – Warm-up and Total                                                                  | Title:                                                                                                                                                                                                                                                                                                                                                                                                                                                                                                                                                                                                                                                                                                                                                                                                                                                                                                                                                                                                                                                                                                                                                                                                                                                                                                                                                                                                                                                                                                                                                                                                                                                                                                                                                                                                                                                                                                                                                                                                                                                                                                                          |
|                                                                     |                 |                                |                                                                                              | N                                                                                                                                                                                                                                                                                                                                                                                                                                                                                                                                                                                                                                                                                                                                                                                                                                                                                                                                                                                                                                                                                                                                                                                                                                                                                                                                                                                                                                                                                                                                                                                                                                                                                                                                                                                                                                                                                                                                                                                                                                                                                                                               |
| Locked: +3.5 VDC to +5.2 VDC (Hi)<br>Out-of-Lock: +0.8 VDC max (Lo) |                 |                                |                                                                                              | P/N:                                                                                                                                                                                                                                                                                                                                                                                                                                                                                                                                                                                                                                                                                                                                                                                                                                                                                                                                                                                                                                                                                                                                                                                                                                                                                                                                                                                                                                                                                                                                                                                                                                                                                                                                                                                                                                                                                                                                                                                                                                                                                                                            |
| Phase Lock Voltage Monitor                                          |                 |                                |                                                                                              | 501-2                                                                                                                                                                                                                                                                                                                                                                                                                                                                                                                                                                                                                                                                                                                                                                                                                                                                                                                                                                                                                                                                                                                                                                                                                                                                                                                                                                                                                                                                                                                                                                                                                                                                                                                                                                                                                                                                                                                                                                                                                                                                                                                           |
| Voltage mo                                                          | onitor pin supp | lied                           |                                                                                              | Tolerances:<br>(except as noted)                                                                                                                                                                                                                                                                                                                                                                                                                                                                                                                                                                                                                                                                                                                                                                                                                                                                                                                                                                                                                                                                                                                                                                                                                                                                                                                                                                                                                                                                                                                                                                                                                                                                                                                                                                                                                                                                                                                                                                                                                                                                                                |
|                                                                     |                 |                                |                                                                                              | Dimensions are in                                                                                                                                                                                                                                                                                                                                                                                                                                                                                                                                                                                                                                                                                                                                                                                                                                                                                                                                                                                                                                                                                                                                                                                                                                                                                                                                                                                                                                                                                                                                                                                                                                                                                                                                                                                                                                                                                                                                                                                                                                                                                                               |