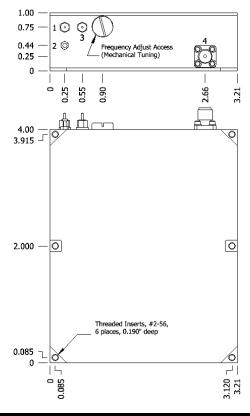

| J2 MXO Connections |                   |  |  |
|--------------------|-------------------|--|--|
| Connector          | Function          |  |  |
| 1                  | Supply Voltage    |  |  |
| 2                  | Ground, Case      |  |  |
| 3                  | Electrical Tuning |  |  |
| 4                  | RF Output         |  |  |